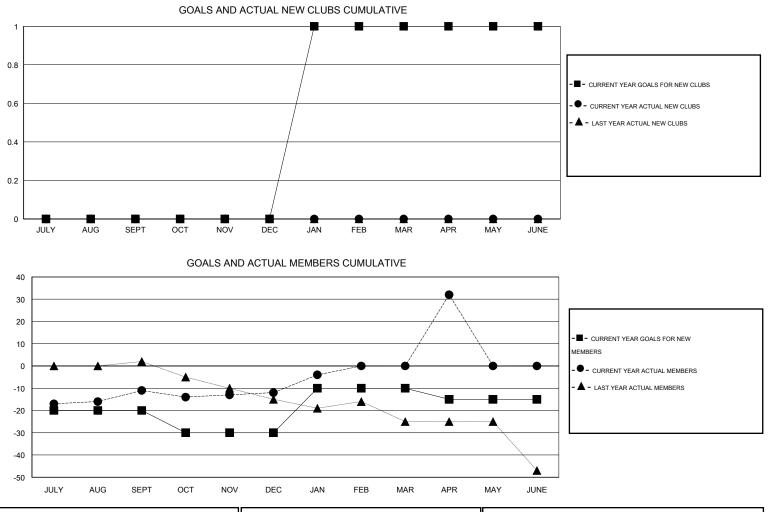

## LOCATION CZECH REPUBLIC

| GMT:                  | MIKLOS HORVATH LOCATION CZECH RE |                  |           |                  |                  | EPUBLIC               |                    |                                     |                    | GMT CA 4         |
|-----------------------|----------------------------------|------------------|-----------|------------------|------------------|-----------------------|--------------------|-------------------------------------|--------------------|------------------|
|                       |                                  |                  | Clubs     |                  |                  |                       |                    | Members                             |                    |                  |
| RESULTS FOR 2014-2015 |                                  |                  |           |                  |                  | RESULTS FOR 2014-2015 |                    |                                     |                    |                  |
| QUARTE                | ĒR                               | NEW CLUB<br>GOAL | NEW CLUBS | DROPPED<br>CLUBS | NET<br>GAIN/LOSS | QUARTER               | NEW MEMBER<br>GOAL | CHARTER AND<br>NEW MEMBERS<br>ADDED | DROPPED<br>MEMBERS | NET<br>GAIN/LOSS |
| JULY/AUG              | G/SEPT                           | 0                | 0         | 0                | 0                | JULY/AUG/SEPT         | -20                | 11                                  | 22                 | -11              |
| OCT/NOV               | //DEC                            | 0                | 0         | 0                | 0                | OCT/NOV/DEC           | -10                | 12                                  | 13                 | -1               |
| JAN/FEB/              | MAR                              | 1                | 0         | 0                | 0                | JAN/FEB/MAR           | 20                 | 34                                  | 22                 | 12               |
| APR/MAY               | /JUNE                            | 0                | 0         | 0                | 0                | APR/MAY/JUNE          | -5                 | 37                                  | 5                  | 32               |